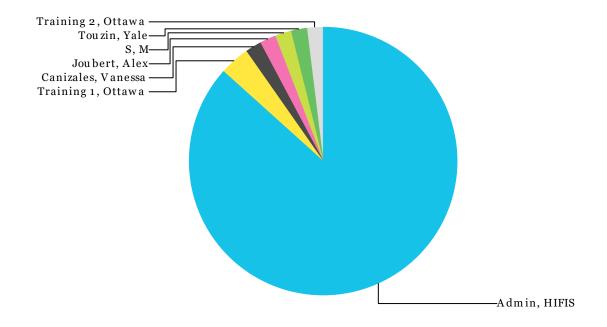

### Client Merges by User

Top 10 Users, by # of Merges

|                    | Number of Merges |       |
|--------------------|------------------|-------|
| Admin, HIFIS       | 45               | 86.5% |
| Training 1, Ottawa | 2                | 3.8%  |
| Canizales, Vanessa | 1                | 1.9%  |
| Joubert, Alex      | 1                | 1.9%  |
| S, M               | 1                | 1.9%  |
| Touzin, Yale       | 1                | 1.9%  |
| Training 2. Ottawa | 1                | 1.9%  |

#### **All Users**

|                    | Number o | of Merges |
|--------------------|----------|-----------|
| Admin, HIFIS       | 45       | 86.5%     |
| Canizales, Vanessa | 1        | 1.9%      |
| Joubert, Alex      | 1        | 1.9%      |
| S, M               | 1        | 1.9%      |
| Touzin, Yale       | 1        | 1.9%      |
| Training 1, Ottawa | 2        | 3.8%      |
| Training 2, Ottawa | 1        | 1.9%      |
| Total              | 52       | 100.0%    |