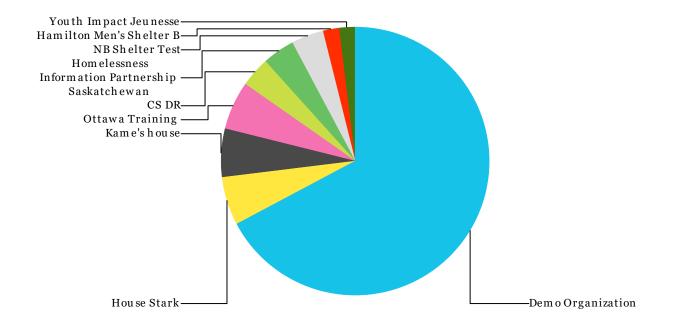

### Client Merges by Service Provider

Top 10 Service Providers, by # of Merges

|                                                   | Number | of Merges |
|---------------------------------------------------|--------|-----------|
| Demo Organization                                 | 35     |           |
| House Stark                                       | 3      | 5.8%      |
| Kame's house                                      | 3      | 5.8%      |
| Ottawa Training                                   | 3      | 5.8%      |
| CS DR                                             | 2      | 3.8%      |
| Homelessness Information Partnership Saskatchewan | 2      | 3.8%      |
| NB Shelter Test                                   | 2      | 3.8%      |
| Hamilton Men's Shelter B                          | 1      | 1.9%      |
| Youth Impact Jeunesse                             | 1      | 1.9%      |

#### All Service Providers

|                                                   | Number of Merges |        |
|---------------------------------------------------|------------------|--------|
| CS DR                                             | 2                | 3.8%   |
| Demo Organization                                 | 35               | 67.3%  |
| Hamilton Men's Shelter B                          | 1                | 1.9%   |
| Homelessness Information Partnership Saskatchewan | 2                | 3.8%   |
| House Stark                                       | 3                | 5.8%   |
| Kame's house                                      | 3                | 5.8%   |
| NB Shelter Test                                   | 2                | 3.8%   |
| Ottawa Training                                   | 3                | 5.8%   |
| Youth Impact Jeunesse                             | 1                | 1.9%   |
| Total                                             | 52               | 100.0% |