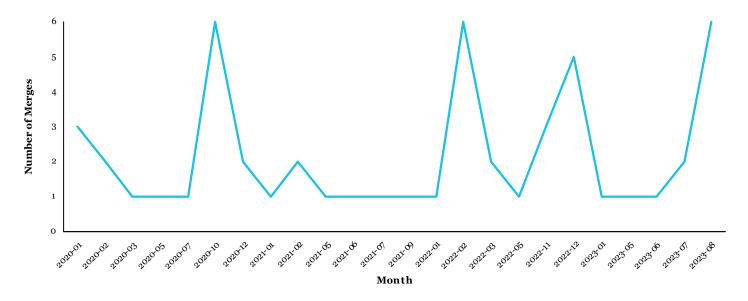

### Client Merges by Date

|      |                | Number of Merge | s     |
|------|----------------|-----------------|-------|
| 2020 | January 2020   | 3               | 5.8%  |
|      | February 2020  | 2               | 3.8%  |
|      | March 2020     | 1               | 1.9%  |
|      | May 2020       | 1               | 1.9%  |
|      | July 2020      | 1               | 1.9%  |
|      | October 2020   | 6               | 11.5% |
|      | December 2020  | 2               | 3.8%  |
|      | Subtotal       | 16              | 30.8% |
| 2021 | January 2021   | 1               | 1.9%  |
|      | February 2021  | 2               | 3.8%  |
|      | May 2021       | 1               | 1.9%  |
|      | June 2021      | 1               | 1.9%  |
|      | July 2021      | 1               | 1.9%  |
|      | September 2021 | 1               | 1.9%  |
|      | Subtotal       | 7               | 13.5% |
| 2022 | January 2022   | 1               | 1.9%  |
|      | February 2022  | 6               | 11.5% |
|      | March 2022     | 2               | 3.8%  |
|      | May 2022       | 1               | 1.9%  |
|      | November 2022  | 3               | 5.8%  |
|      | December 2022  | 5               | 9.6%  |
|      | Subtotal       | 18              | 34.6% |
| 2023 | January 2023   | 1               | 1.9%  |
|      | May 2023       | 1               | 1.9%  |
|      | June 2023      | 1               | 1.9%  |

|       |             | Number o | of Merges |
|-------|-------------|----------|-----------|
| 2023  | July 2023   | 2        | 3.8%      |
|       | August 2023 | 6        | 11.5%     |
|       | Subtotal    | 11       | 21.2%     |
| Total |             | 52       | 100.0%    |