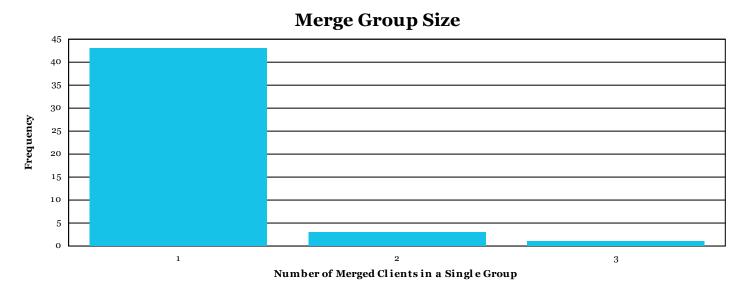

#### **Top 10 Most Merged Clients**

|                           | Number of Times Merged |
|---------------------------|------------------------|
| Alex, Merge 5 [1,816]     | 3                      |
| Abdul, Louis [3,111]      | 2                      |
| Darling, Wendy [1,978]    | 2                      |
| Test, Johnny [1,896]      | 2                      |
| 1 Staff, All [375]        | 1                      |
| 1234, Victor [1,786]      | 1                      |
| Alan, John [1,302]        | 1                      |
| Appleseed, Johnny [4,203] | 1                      |
| Asd, Asd [2,062]          | 1                      |
| Bear, Baby [891]          | 1                      |