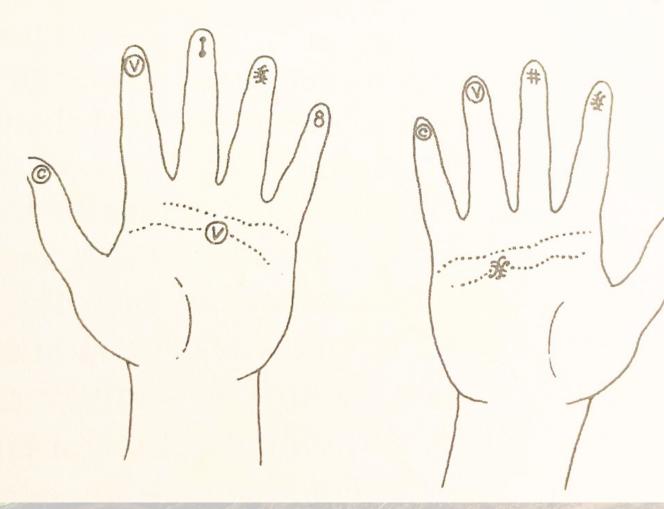

#### IN THROUGH THE LEFT HAND AND FOOT

#### OUT THROUGH THE RIGHT HAND AND FOOT