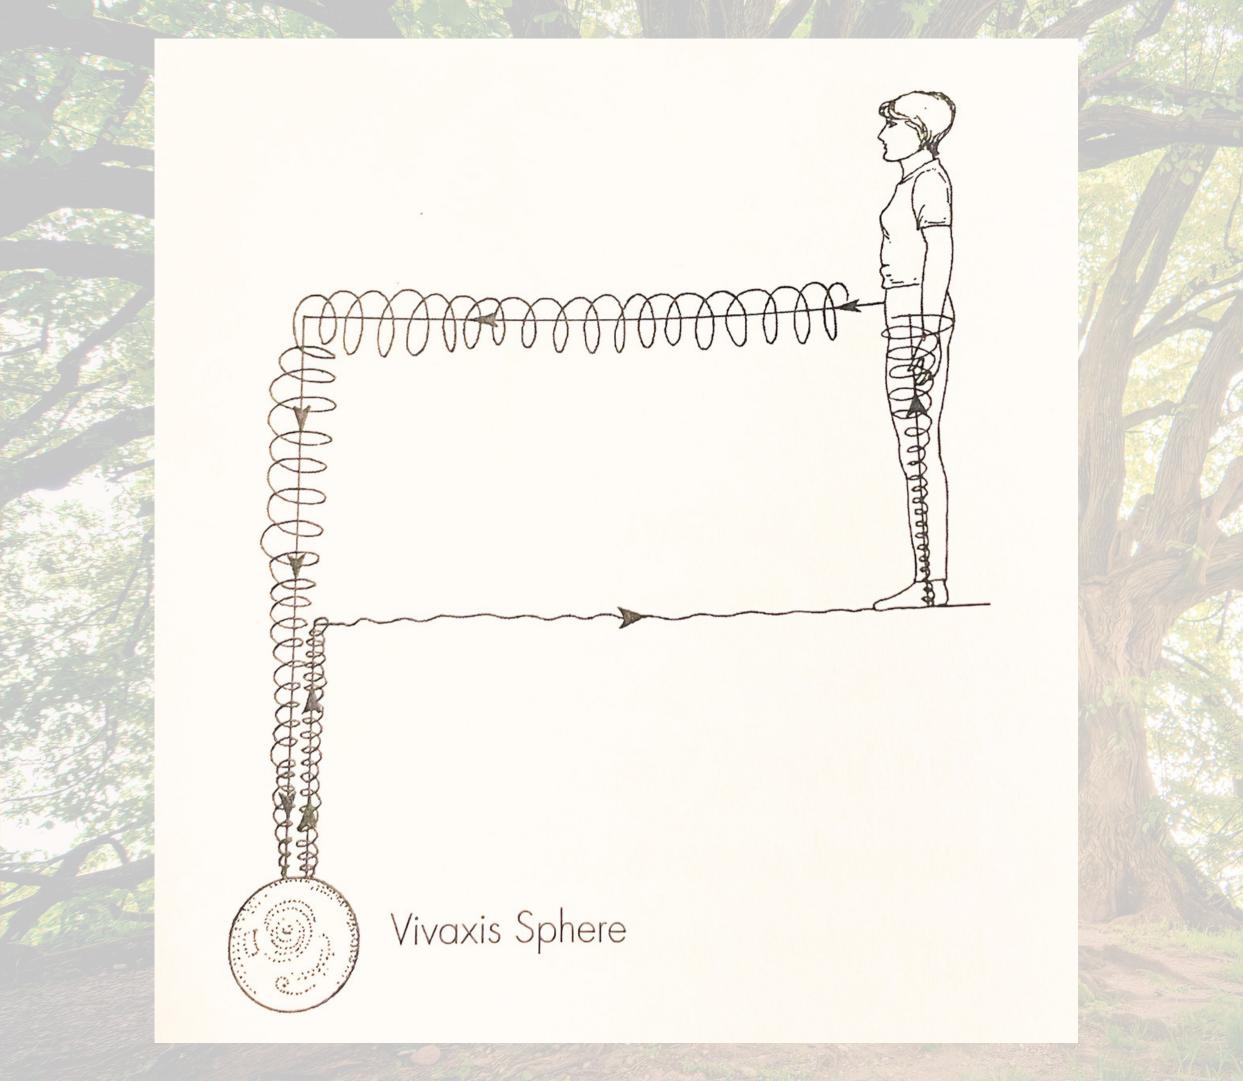

### ENERGETIC UMBILICAL CORD

#### IN THROUGH THE LEFT HAND AND FOOT

#### OUT THROUGH THE RIGHT HAND AND FOOT