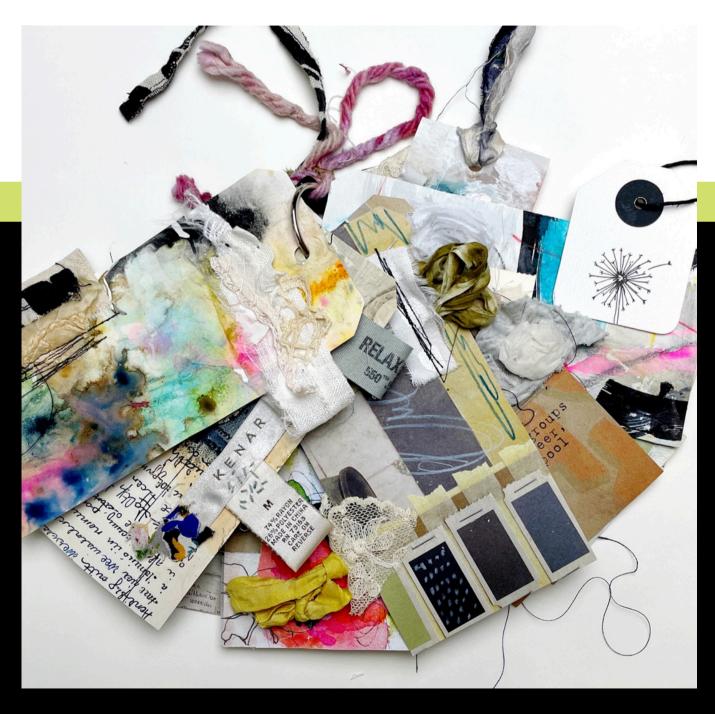

## CREATIVE TABS SWATCH RING

**Supplies List\*** 

Please note that I use a lot of different items in this project. I link the items that I used for your reference. Please use what you have and find alternatives.

#### <u>Tags</u>

Collage Papers

#### **Book Binder Ring**

**Glue Stick** 

**Found Words** 

Fabric Scraps

Stapler

Washi Tape (<u>I used Kristin Peterson Tape</u>)

Scissors

**Hole Punch** 

<u>Sari Ribbon</u>

Garment Labels

**Mica Tiles** 

**Eyelets** and **Setter** 

**Brads** 

Masking Tape

Old Photo and Negatives

Painted/Inky Canvas

Painted/Inky Vellum (or Heavy Tracing Paper)

**Vintage Tape** from UmWOW

**Garment Tags** 

#### Coin Tag

Needle and Thread Silk Flowers/Leaves, etc.