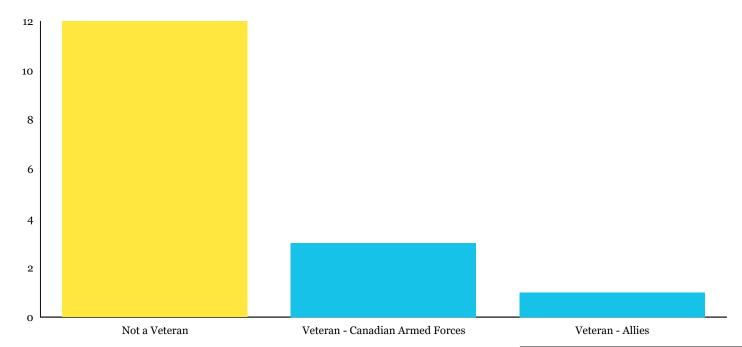

#### Veteran Status

|              |                                 | To | tal    |
|--------------|---------------------------------|----|--------|
| Veterans     | Veteran - Allies                | 1  | 6.3%   |
|              | Veteran - Canadian Armed Forces | 3  | 18.8%  |
|              | Subtotal                        | 4  | 25.0%  |
| Non-Veterans | Not a Veteran                   | 12 | 75.0%  |
|              | Subtotal                        | 12 | 75.0%  |
| Total        |                                 | 16 | 100.0% |