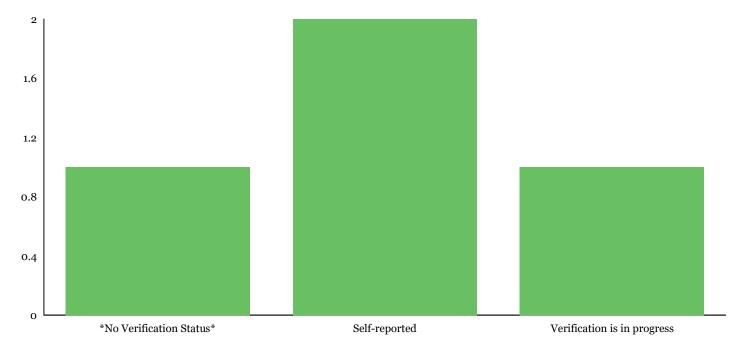

#### Verification Status

|                             |   | Total  |
|-----------------------------|---|--------|
| *No Verification Status*    | 1 | 25.0%  |
| Self-reported               | 2 | 50.0%  |
| Verification is in progress | 1 | 25.0%  |
| Total                       | 4 | 100.0% |