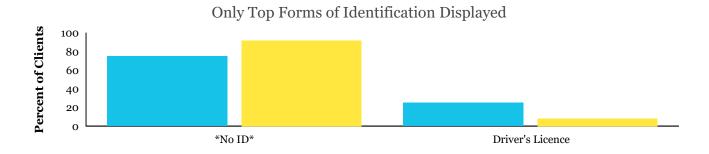

#### Identification

|                  | veterans - weterans |        |       |         |  |  |
|------------------|---------------------|--------|-------|---------|--|--|
|                  | Veterans            |        | Non-V | eterans |  |  |
| *No ID*          | 3                   | 75.0%  | 11    | 91.7%   |  |  |
| Driver's Licence | 1                   | 25.0%  | 1     | 8.3%    |  |  |
| Total            | 4                   | 100.0% | 12    | 100.0%  |  |  |