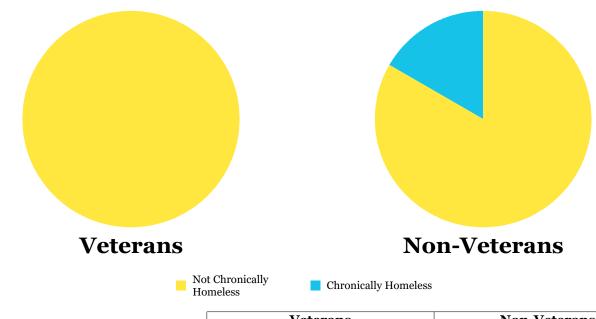

#### Chronic Homelessness

|                          | Veterans |        | Non-Ve | eterans |
|--------------------------|----------|--------|--------|---------|
| Chronically Homeless     | 0        | 0.0%   | 2      | 16.7%   |
| Not Chronically Homeless | 4        | 100.0% | 10     | 83.3%   |
| Total                    | 4 100.0% |        | 12     | 100.0%  |