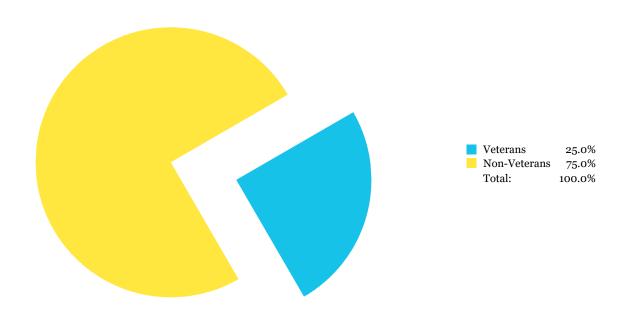

Between January 01, 2020 and December 31, 2024

|              |    | Total  |
|--------------|----|--------|
| Veterans     | 4  | 25.0%  |
| Non-Veterans | 12 | 75.0%  |
| Total        | 16 | 100.0% |