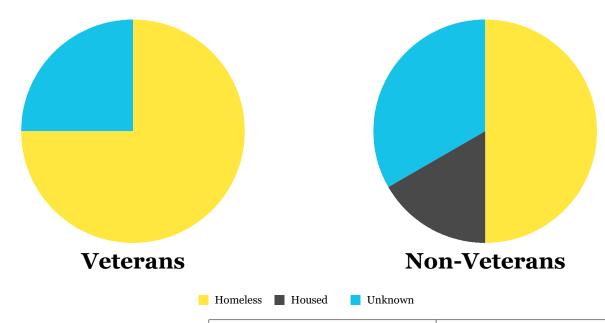

#### **Housing Status**

|          | Veterans |        | Non-Veterans |        |
|----------|----------|--------|--------------|--------|
| Homeless | 3        | 75.0%  | 6            | 50.0%  |
| Housed   | 0        | 0.0%   | 2            | 16.7%  |
| Unknown  | 1        | 25.0%  | 4            | 33.3%  |
| Total    | 4        | 100.0% | 12           | 100.0% |