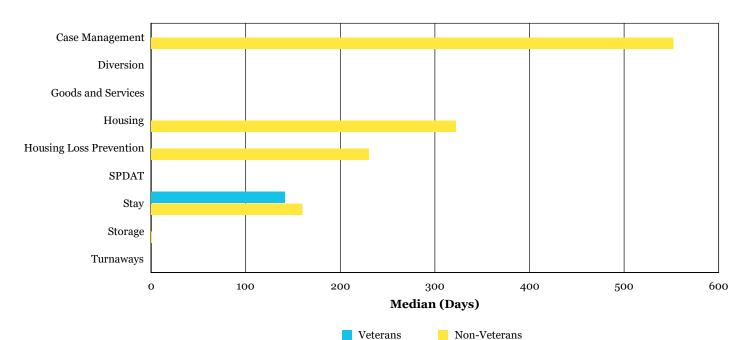

### Veterans Analytics

In this report, clients with the following Veteran Statuses are considered Veterans: **Veteran - Allies, Veteran - Canadian Armed Forces** 

Median Service Duration in Days, by Service Type

|                         | Veterans      | Non-Veterans  |  |  |
|-------------------------|---------------|---------------|--|--|
|                         | Median (Days) | Median (Days) |  |  |
| Case Management         |               | 552           |  |  |
| Diversion               |               |               |  |  |
| Goods and Services      |               |               |  |  |
| Housing                 |               | 322           |  |  |
| Housing Loss Prevention |               | 231           |  |  |
| SPDAT                   |               |               |  |  |
| Stay                    | 142           | 160           |  |  |
| Storage                 |               | 1             |  |  |
| Turnaways               |               |               |  |  |
| Total                   | 0             | 118           |  |  |