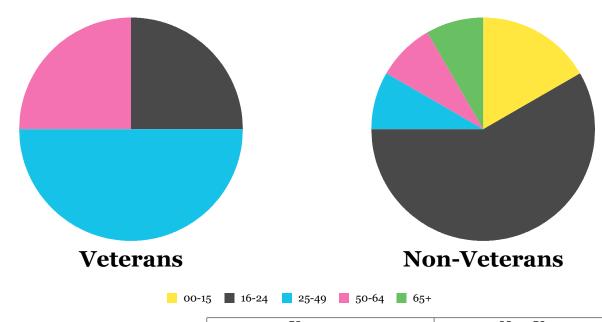

### **Veterans Analytics**

In this report, clients with the following Veteran Statuses are considered Veterans: **Veteran - Allies, Veteran - Canadian Armed Forces** 

Age

|                                       | Veterans |        | Non-Veterans |        |
|---------------------------------------|----------|--------|--------------|--------|
| 00-15                                 | 0        | 0.0%   | 2            | 16.7%  |
| 00-1 <u>5</u><br>16-24                | 1        | 25.0%  | 7            | 58.3%  |
| 25-49<br>50-64<br>65+<br><b>Total</b> | 2        | 50.0%  | 1            | 8.3%   |
| 50-64                                 | 1        | 25.0%  | 1            | 8.3%   |
| 65+                                   | 0        | 0.0%   | 1            | 8.3%   |
| Total                                 | 4        | 100.0% | 12           | 100.0% |