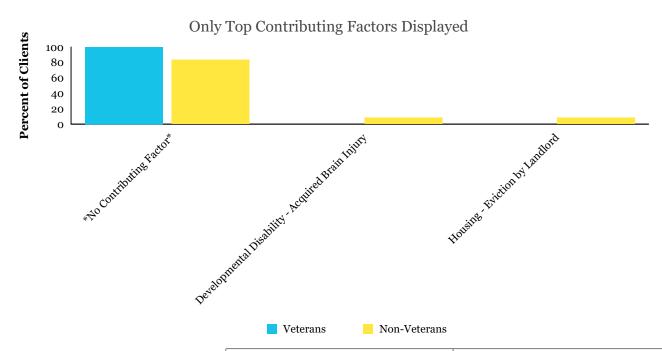

#### **Contributing Factors**

|                                              | Vete | rans   | Non-Veterans |        |  |
|----------------------------------------------|------|--------|--------------|--------|--|
| *No Contributing Factor*                     | 4    | 100.0% | 10           | 83.3%  |  |
| Developmental Disability - Acquired Brain In | 0    | 0.0%   | 1            | 8.3%   |  |
| Housing - Eviction by Landlord               | 0    | 0.0%   | 1            | 8.3%   |  |
| Total                                        | 4    | 100.0% | 12           | 100.0% |  |