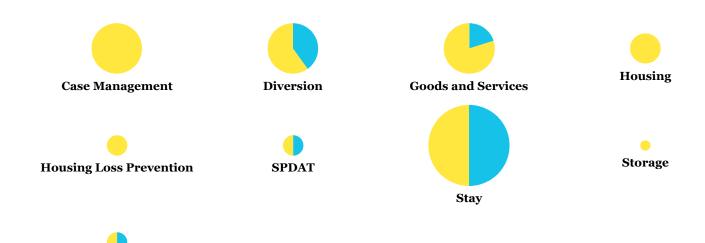

### **Veterans Analytics**

In this report, clients with the following Veteran Statuses are considered Veterans: **Veteran - Allies, Veteran - Canadian Armed Forces** 

Total Clients Served, by Service Type

Veterans

|                         | Vete | rans  | Non-Veterans |        |  |
|-------------------------|------|-------|--------------|--------|--|
| Case Management         | 0    | 0.0%  | 12           | 100.0% |  |
| Diversion               | 2    | 22.2% | 7            | 77.8%  |  |
| Goods and Services      | 1    | 14.3% | 6            | 85.7%  |  |
| Housing                 | 0    | 0.0%  | 3            | 100.0% |  |
| Housing Loss Prevention | 0    | 0.0%  | 2            | 100.0% |  |
| SPDAT                   | 3    | 60.0% | 2            | 40.0%  |  |
| Stay                    | 4    | 50.0% | 4            | 50.0%  |  |
| Storage                 | 0    | 0.0%  | 1            | 100.0% |  |
| Turnaways               | 1    | 50.0% | 1            | 50.0%  |  |
| Total                   | 11   | 22.4% | 38           | 77.6%  |  |