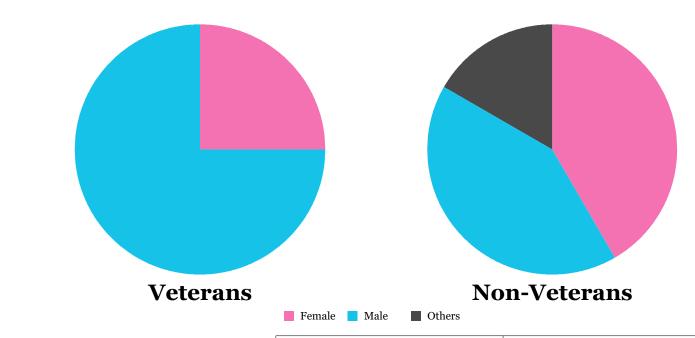

#### Gender

|        | Vet | erans  | Non-V | eterans |
|--------|-----|--------|-------|---------|
| Female | 1   | 25.0%  | 5     | 41.7%   |
| Male   | 3   | 75.0%  | 5     | 41.7%   |
| Others | 0   | 0.0%   | 2     | 16.7%   |
| Total  | 4   | 100.0% | 12    | 100.0%  |