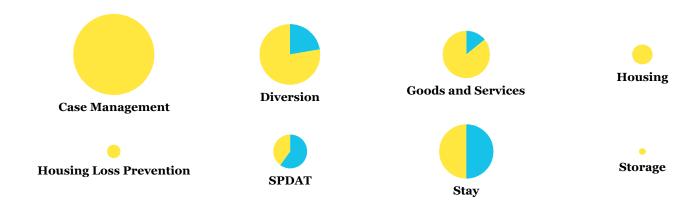

### **Veterans Analytics**

In this report, clients with the following Veteran Statuses are considered Veterans: **Veteran - Allies, Veteran - Canadian Armed Forces** 

Total Clients Served, by Service Type

### **Veterans Analytics**

In this report, clients with the following Veteran Statuses are considered Veterans: **Veteran - Allies, Veteran - Canadian Armed Forces** 

Total Services Provided, by Service Type

Veterans

|                         | Vete | rans  | Non-Veterans |        |  |
|-------------------------|------|-------|--------------|--------|--|
| Case Management         | 0    | 0.0%  | 12           | 100.0% |  |
| Diversion               | 2    | 22.2% | 7            | 77.8%  |  |
| Goods and Services      | 1    | 14.3% | 6            | 85.7%  |  |
| Housing                 | 0    | 0.0%  | 3            | 100.0% |  |
| Housing Loss Prevention | 0    | 0.0%  | 2            | 100.0% |  |
| SPDAT                   | 3    | 60.0% | 2            | 40.0%  |  |
| Stay                    | 4    | 50.0% | 4            | 50.0%  |  |
| Storage                 | 0    | 0.0%  | 1            | 100.0% |  |
| Turnaways               | 1    | 50.0% | 1            | 50.0%  |  |
| Total                   | 11   | 22.4% | 38           | 77.6%  |  |