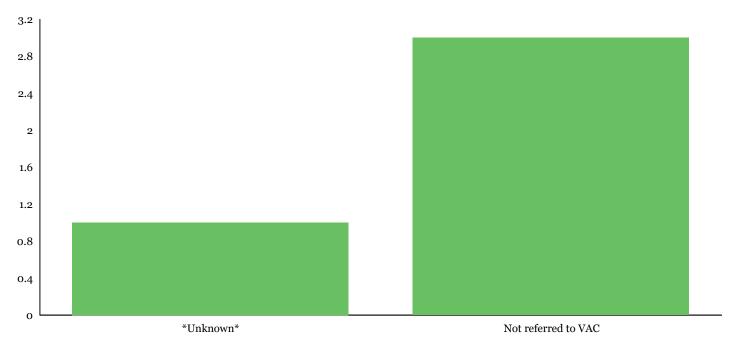

## **Veterans Analytics**

In this report, clients with the following Veteran Statuses are considered Veterans: **Veteran - Allies, Veteran - Canadian Armed Forces** 

Veterans Affairs Canada Involvement

|                     | Total |        |  |
|---------------------|-------|--------|--|
| *Unknown*           | 1     | 25.0%  |  |
| Not referred to VAC | 3     | 75.0%  |  |
| Total               | 4     | 100.0% |  |