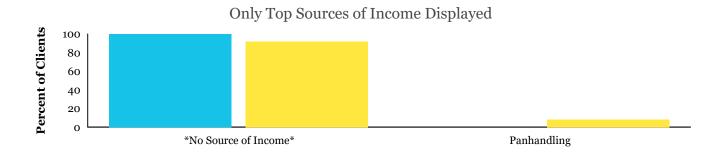

#### Sources of Income

|                       | Vet | Veterans |    | eterans |
|-----------------------|-----|----------|----|---------|
| *No Source of Income* | 4   | 100.0%   | 11 | 91.7%   |
| Panhandling           | 0   | 0 0.0%   |    | 8.3%    |
| Total                 | 4   | 100.0%   | 12 | 100.0%  |