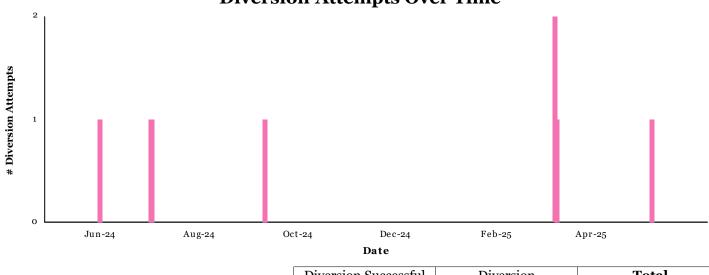

## **Munchkinland Shelter**

| <u>Date + Time</u><br>2024-07-11 3:01 pm | <u>Client Name</u><br>Crow, Scare         | Reason For Service<br>Housing - Eviction by<br>Landlord | <u>Destination</u><br>Staying with<br>Friends/Relatives | Outcome<br>Diversion<br>Successful        |
|------------------------------------------|-------------------------------------------|---------------------------------------------------------|---------------------------------------------------------|-------------------------------------------|
| Region of Oz                             |                                           |                                                         |                                                         |                                           |
| <u>Date + Time</u><br>2024-06-09 1:12 pm | <u>Client Name</u><br>Leiderhosen, Gretel | Reason For Service<br>Housing - Eviction by<br>Landlord | Destination<br>Returned to Previous<br>Address          | <u>Outcome</u><br>Diversion<br>Successful |
| 2024-06-09 1:12 pm                       | Leiderhosen, Hansel                       | Housing - Eviction by<br>Landlord                       | Returned to Previous<br>Address                         | Diversion<br>Successful                   |
| 2024-09-19 2:55 pm                       | Crow, Scare                               | Family / Relationship<br>Breakdown                      | Staying with<br>Friends/Relatives                       | Diversion<br>Unsuccessful                 |
| 2025-03-18 11:31 am                      | White, Snow                               | Financial - Crisis                                      | Went to Another Region                                  | Diversion<br>Unsuccessful                 |
| 2025-03-18 11:40 am                      | White, Snow                               | Housing - Eviction by Other                             | Went to Another Region                                  | Diversion<br>Unsuccessful                 |
| 2025-03-19 12:24 pm                      | Summer, Marie                             | Housing - Eviction by Other                             | Hotel/Motel                                             | Diversion<br>Unsuccessful                 |
| 2025-05-17 3:48 pm                       | Anonymous                                 | Housing - Eviction by Other                             | Staying with<br>Friends/Relatives                       | Diversion<br>Unsuccessful                 |

## **Diversion Attempts Over Time**

|                                 | Diversion Successful |      | Diversion<br>Unsuccessful |      | Total |      |
|---------------------------------|----------------------|------|---------------------------|------|-------|------|
| Family / Relationship Breakdown | 0                    | 0%   | 1                         | 100% | 1     | 100% |
| Financial - Crisis              | 0                    | 0%   | 1                         | 100% | 1     | 100% |
| Housing - Eviction by Landlord  | 2                    | 100% | 0                         | 0%   | 2     | 100% |
| Housing - Eviction by Other     | 0                    | 0%   | 3                         | 100% | 3     | 100% |
| Total                           | 2                    | 29%  | 5                         | 71%  | 7     | 100% |