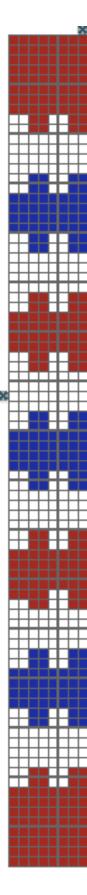

# **Seating Pad Norwegian SkiBUM 2**

← Start here, read (and knit) from RIGHT to LEFT, repeat all the way around.