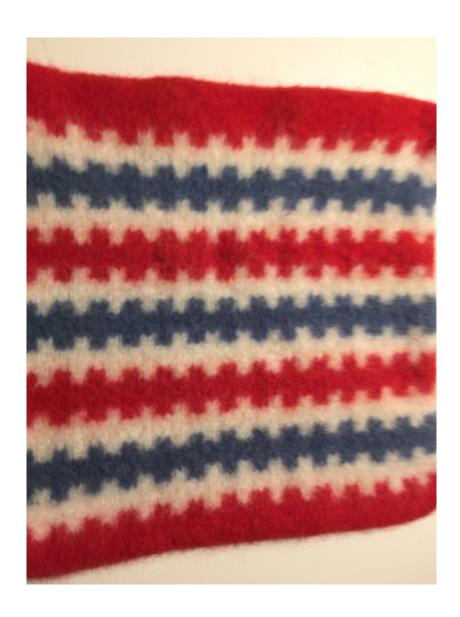

Size: One size, approx. 50 x 50 cm before felting, 44 x 44 cm after felting Gauge: 14 stitches = 10 cm Cast on 132 stitches on circular needle. Start with the red yarn/chosen accent color. Knit in the round. You may of course choose any color combination of your own preference, and also use the suggested colors in a different order © Se pattern chart on the next page.

### **FELTING:**

Machine wash on 40 - 60 degrees (Celsius) / 100 - 140 degrees (Fahrenheit) with Wool Detergent. This makes the Seating Pad shrink. Stretch when wet to desired shape (even out edges), let it dry flat.