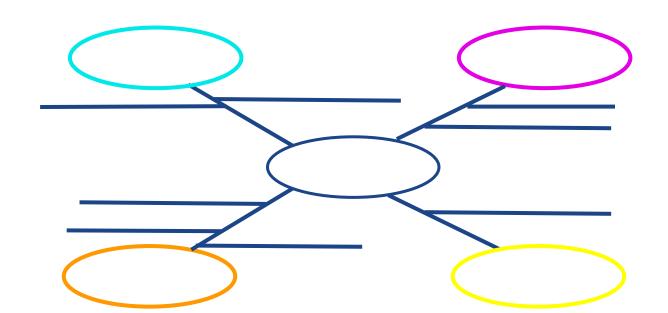

# **CREATE YOUR OWN!**

By mind-mapping the content, you will visually identify the connections within the content. This will help you organize the flow of delivery.

# VISUALLY CREATE YOUR WHEEL