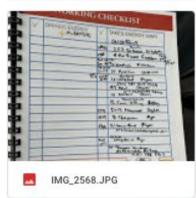

# WHAT BRINGS YOU ENERGY? POSITIVE EMOTIONS

# WHAT TAKES IT AWAY? NEGATIVE LEADERS

# WHAT ARE YOU GOING TO DO ABOUT IT?

What's your Trim Tab? Time to Course Correct? PS. My boat got smaller