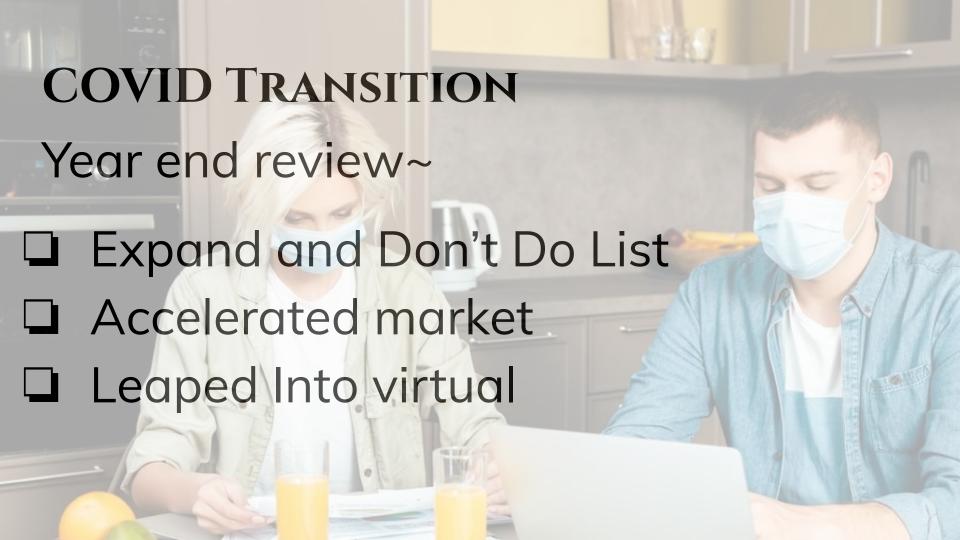

# 'YEAR END' REVIEW- STEP 1

- ☐ Go through calendar from last year looking at every week.
- For each week, jot down any people or activities or commitments that triggered peak positive or negative emotions for that month.
- ☐ Put them in respective columns

#### YEAR END REVIEW STEP 1

- Once you have gone through the past year, look at the lists and ask,
- "What 20% of each column produced the most reliable or powerful peaks?"
- Based on the answers, take your "positive" leaders and schedule more of them in the new year.
- ☐ Get them on the calendar now!
- Book things with friends and prepay for activities/events/commitments that you know work.
- It's not real until it's in the calendar.

### STEP 2

- ☐ Take your "negative" leaders.
- ☐ Put on "DON'T DO LIST" on the top.
- Put them somewhere you can see them each morning for the first few weeks of 2021.
- These are the people and things you \*know\* make you miserable, so don't put them on your calendar out of obligation, guilt, FOMO or other nonsense.
- ☐ That's It!
- It's not enough to remove the negative. That creates a void. Get the positives on the calendar ASAP!