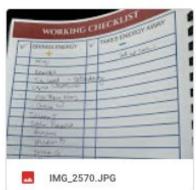

# WHAT BRINGS YOU ENERGY? POSITIVE EMOTIONS

# WHAT TAKES IT AWAY? NEGATIVE LEADERS

# WHAT ARE YOU GOING TO DO ABOUT IT?

What's your Trim Tab? Time to Course Correct? PS. My boat got smaller