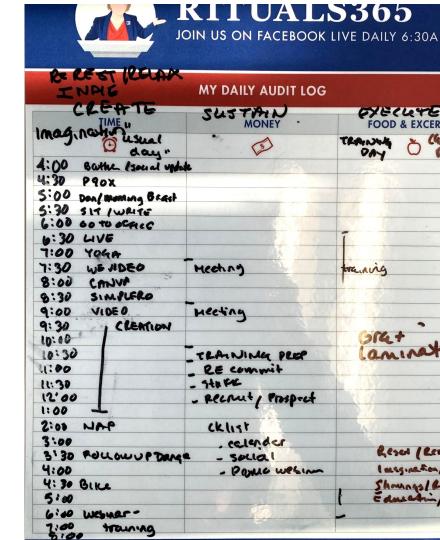

### **MAGIC PAPER!**

- ☐ Erasable,Waterproof Paper
- Constant Update to systems
- Cloud to Easily Access Information Always
- Avoid clutter
- GREEN

### Now...

| THE   | PRAIDINAIL   | Total Control                                                                                                                                                                                                                                                                                                                                                                                                                                                                                                                                                                                                                                                                                                                                                                                                                                                                                                                                                                                                                                                                                                                                                                                                                                                                                                                                                                                                                                                                                                                                                                                                                                                                                                                                                                                                                                                                                                                                                                                                                                                                                                                  |                      |
|-------|--------------|--------------------------------------------------------------------------------------------------------------------------------------------------------------------------------------------------------------------------------------------------------------------------------------------------------------------------------------------------------------------------------------------------------------------------------------------------------------------------------------------------------------------------------------------------------------------------------------------------------------------------------------------------------------------------------------------------------------------------------------------------------------------------------------------------------------------------------------------------------------------------------------------------------------------------------------------------------------------------------------------------------------------------------------------------------------------------------------------------------------------------------------------------------------------------------------------------------------------------------------------------------------------------------------------------------------------------------------------------------------------------------------------------------------------------------------------------------------------------------------------------------------------------------------------------------------------------------------------------------------------------------------------------------------------------------------------------------------------------------------------------------------------------------------------------------------------------------------------------------------------------------------------------------------------------------------------------------------------------------------------------------------------------------------------------------------------------------------------------------------------------------|----------------------|
|       | Districtly.  | Sea Million                                                                                                                                                                                                                                                                                                                                                                                                                                                                                                                                                                                                                                                                                                                                                                                                                                                                                                                                                                                                                                                                                                                                                                                                                                                                                                                                                                                                                                                                                                                                                                                                                                                                                                                                                                                                                                                                                                                                                                                                                                                                                                                    | State Seems over the |
| SAME. | Lange .      | Britage Street                                                                                                                                                                                                                                                                                                                                                                                                                                                                                                                                                                                                                                                                                                                                                                                                                                                                                                                                                                                                                                                                                                                                                                                                                                                                                                                                                                                                                                                                                                                                                                                                                                                                                                                                                                                                                                                                                                                                                                                                                                                                                                                 | MARTINE TO BE        |
| FAM.  |              | Marie Spinson                                                                                                                                                                                                                                                                                                                                                                                                                                                                                                                                                                                                                                                                                                                                                                                                                                                                                                                                                                                                                                                                                                                                                                                                                                                                                                                                                                                                                                                                                                                                                                                                                                                                                                                                                                                                                                                                                                                                                                                                                                                                                                                  | TECHNOL.             |
| EAM   |              | THEFT                                                                                                                                                                                                                                                                                                                                                                                                                                                                                                                                                                                                                                                                                                                                                                                                                                                                                                                                                                                                                                                                                                                                                                                                                                                                                                                                                                                                                                                                                                                                                                                                                                                                                                                                                                                                                                                                                                                                                                                                                                                                                                                          | "Ench "              |
| 1,000 | 200          | The Part of the Party                                                                                                                                                                                                                                                                                                                                                                                                                                                                                                                                                                                                                                                                                                                                                                                                                                                                                                                                                                                                                                                                                                                                                                                                                                                                                                                                                                                                                                                                                                                                                                                                                                                                                                                                                                                                                                                                                                                                                                                                                                                                                                          | Testus 6             |
| TAM   | Exterior Co. | The same of the sa | "Smitter C.          |