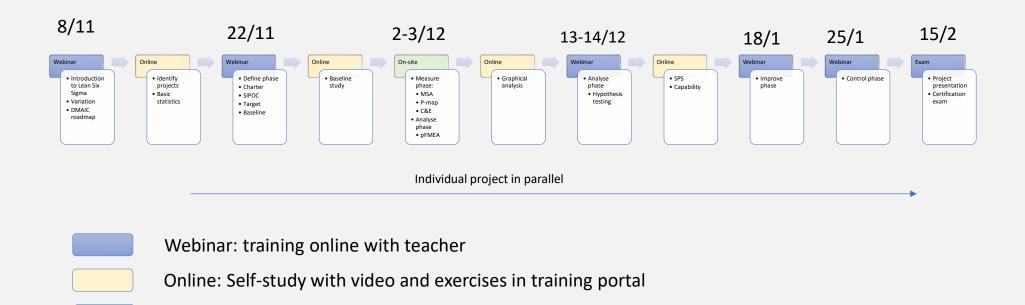

## Lean Six Sigma Green Belt - Blended

Training on physical location if possible

## Practicalities

Training modules – fixed dates calendar invitation

Training modules – self studies in FrontLeaders training portal

Login to training portal distributed after todays session

Training material videos, pdf., templates and exercises in training portal

## **Practicalities**

For best learning follow the module set up

Own project – run in parallel with the training for best result Presentation of own project during our fixed date sessions

Certification – Exam and final presentation of project