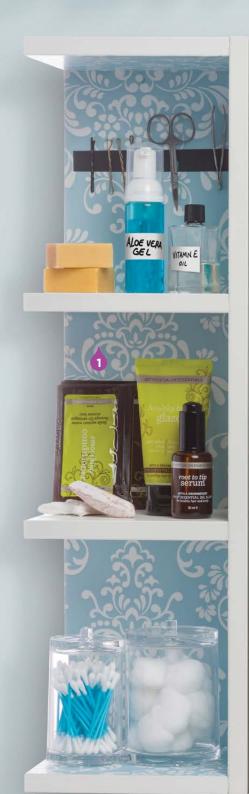

## Make Over Your | Bathroom Cabinet

Give your bathroom cabinet a perfect makeover with doTERRA products and a few handy tips.

- 1. dōTERRA Salon Essentials® Hair Care includes Protecting Shampoo, Smoothing Conditioner, Root to Tip Serum, and Healthy Hold Glaze.
- 2. Correct-X® essential oil topical ointment.
- **3.** dōTERRA Touch™: essential oils for young or sensitive skin.
- 4. ClaryCalm<sup>®</sup>: the best blend for your worst week, period.
- 5. PastTense® Tension Blend for your head and neck.
- 6. doTERRA On Guard® Beadlets: on the go immunity support.\*
- 7. dōTERRA Breathe® Drops for clear airways and easy breathing.
- 8. doTERRA Breathe® Vapor Stick: apply around the chest or neck area for a cooling, soothing feeling.
- **9. Veggie Caps**: an excellent way to experience the benefits of essential oils internally.
- **10.** Essential oils from the **Family Physician® Kit** for everyday health needs.
- 11. DigestTab™ for soothing digestive relief.\*
- **12. Deep Blue® Rub** is a go-to after a workout or any physical activity.
- 13. DYI Lavender Bath Salt
  - 1. Fill glass container of choice about halfway with Epsom salts.
  - 2. Add 10-15 drops of Lavender essential oil, secure lid, and shake.
  - 3. Remove lid; mix in 1 tablespoon of dried lavender flowers (optional).
- 14. Use glass votive candle holders to store your doTERRA supplements for easy access.
- **15. Melaleuca essential oil**: apply to skin after shaving or combine with your facial cleanser or moisturizer.
- **16. dōTERRA Natural Deodorant** infused with Cypress, Melaleuca, Cedarwood, and Bergamot essential oils.
- 17. Peppermint and Wild Orange Lip Balm.
- **18.** Add a few drops of **Geranium** to **dōTERRA Fractionated Coconut Oil** and use as a moisturizer for your body.
- 19. Veráge Skincare Collection/Immortelle Anti-Aging Blend: Everything you need for smooth, healthy, youthful-looking skin.
- **20.** Diffuse **dōTERRA Peace™ Blend** during an evening bath for a calming feeling.
- 21. dōTERRA On Guard® Foaming Hand Wash.
- **22.** Use **Citrus Bliss® Hand Lotion** for softer hands and an uplifting aroma.
- **23. dōTERRA On Guard Natural Whitening Toothpaste** for clean mouth and fresh breath.

**Tip:** Save shelf space by hanging metal personal care tools on an adhesive magnet strip.

**Tip:** Line walls with a patterned wallpaper for a custom and fun look

**Note:** This cabinet and shelves can be found at IKEA. Clear storage containers can be purchased on amazon.com