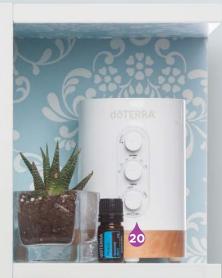

## Make Over Your | Bathroom Cabinet

Give your bathroom cabinet a perfect makeover with doTERRA products and a few handy tips.

- 1. dōTERRA Salon Essentials® Hair Care includes Protecting Shampoo, Smoothing Conditioner, Root to Tip Serum, and Healthy Hold Glaze.
- 2. Correct-X® essential oil topical ointment.
- **3.** dōTERRA Touch™: essential oils for young or sensitive skin.
- 4. ClaryCalm<sup>®</sup>: the best blend for your worst week, period.
- 5. PastTense® Tension Blend for your head and neck.
- 6. doTERRA On Guard® Beadlets: on the go immunity support.\*
- 7. dōTERRA Breathe® Drops for clear airways and easy breathing.
- 8. doTERRA Breathe® Vapor Stick: apply around the chest or neck area for a cooling, soothing feeling.
- **9. Veggie Caps**: an excellent way to experience the benefits of essential oils internally.
- **10.** Essential oils from the **Family Physician® Kit** for everyday health needs.
- 11. DigestTab™ for soothing digestive relief.\*
- **12. Deep Blue® Rub** is a go-to after a workout or any physical activity.
- 13. DYI Lavender Bath Salt
  - 1. Fill glass container of choice about halfway with Epsom salts.
  - 2. Add 10-15 drops of Lavender essential oil, secure lid, and shake.
  - 3. Remove lid; mix in 1 tablespoon of dried lavender flowers (optional).
- 14. Use glass votive candle holders to store your doTERRA supplements for easy access.
- **15. Melaleuca essential oil**: apply to skin after shaving or combine with your facial cleanser or moisturizer.
- **16. dōTERRA Natural Deodorant** infused with Cypress, Melaleuca, Cedarwood, and Bergamot essential oils.
- 17. Peppermint and Wild Orange Lip Balm.
- **18.** Add a few drops of **Geranium** to **dōTERRA Fractionated Coconut Oil** and use as a moisturizer for your body.
- 19. Veráge Skincare Collection/Immortelle Anti-Aging Blend: Everything you need for smooth, healthy, youthful-looking skin.
- **20.** Diffuse **dōTERRA Peace™ Blend** during an evening bath for a calming feeling.
- 21. dōTERRA On Guard® Foaming Hand Wash.
- **22.** Use **Citrus Bliss® Hand Lotion** for softer hands and an uplifting aroma.
- **23. dōTERRA On Guard Natural Whitening Toothpaste** for clean mouth and fresh breath.