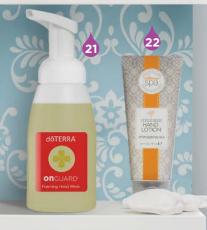

## Make Over Your | Bathroom Cabinet

Give your bathroom cabinet a perfect makeover with doTERRA products and a few handy tips.

- 1. dōTERRA Salon Essentials® Hair Care includes Protecting Shampoo, Smoothing Conditioner, Root to Tip Serum, and Healthy Hold Glaze.
- 2. Correct-X® essential oil topical ointment.
- **3.** dōTERRA Touch™: essential oils for young or sensitive skin.
- 4. ClaryCalm<sup>®</sup>: the best blend for your worst week, period.
- 5. PastTense® Tension Blend for your head and neck.
- 6. doTERRA On Guard® Beadlets: on the go immunity support.\*
- 7. dōTERRA Breathe® Drops for clear airways and easy breathing.
- 8. doTERRA Breathe® Vapor Stick: apply around the chest or neck area for a cooling, soothing feeling.
- **9. Veggie Caps**: an excellent way to experience the benefits of essential oils internally.
- **10.** Essential oils from the **Family Physician® Kit** for everyday health needs.
- 11. DigestTab™ for soothing digestive relief.\*
- **12. Deep Blue® Rub** is a go-to after a workout or any physical activity.
- 13. DYI Lavender Bath Salt
  - 1. Fill glass container of choice about halfway with Epsom salts.
  - 2. Add 10-15 drops of Lavender essential oil, secure lid, and shake.
  - 3. Remove lid; mix in 1 tablespoon of dried lavender flowers (optional).
- 14. Use glass votive candle holders to store your doTERRA supplements for easy access.
- **15. Melaleuca essential oil**: apply to skin after shaving or combine with your facial cleanser or moisturizer.
- **16. dōTERRA Natural Deodorant** infused with Cypress, Melaleuca, Cedarwood, and Bergamot essential oils.
- 17. Peppermint and Wild Orange Lip Balm.
- **18.** Add a few drops of **Geranium** to **dōTERRA Fractionated Coconut Oil** and use as a moisturizer for your body.
- 19. Veráge Skincare Collection/Immortelle Anti-Aging Blend: Everything you need for smooth, healthy, youthful-looking skin.
- **20.** Diffuse **dōTERRA Peace™ Blend** during an evening bath for a calming feeling.
- 21. dōTERRA On Guard® Foaming Hand Wash.
- **22.** Use **Citrus Bliss® Hand Lotion** for softer hands and an uplifting aroma.
- **23. dōTERRA On Guard Natural Whitening Toothpaste** for clean mouth and fresh breath.