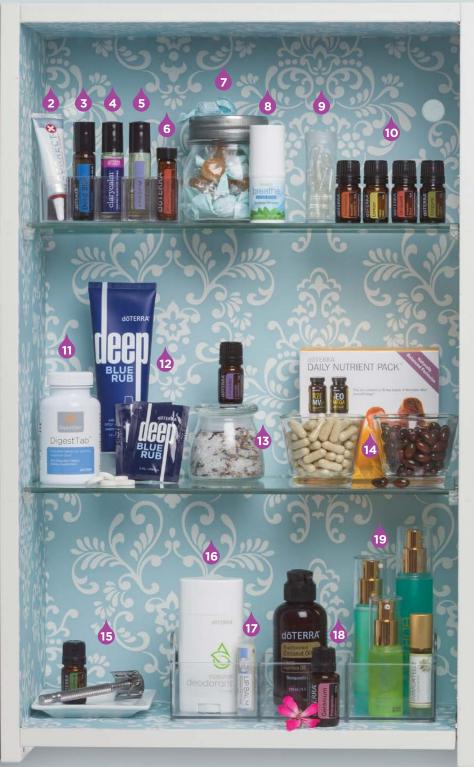

## Make Over Your | Bathroom Cabinet

Give your bathroom cabinet a perfect makeover with doTERRA products and a few handy tips.

- 1. dōTERRA Salon Essentials® Hair Care includes Protecting Shampoo, Smoothing Conditioner, Root to Tip Serum, and Healthy Hold Glaze.
- 2. Correct-X® essential oil topical ointment.
- **3.** dōTERRA Touch™: essential oils for young or sensitive skin.
- 4. ClaryCalm<sup>®</sup>: the best blend for your worst week, period.
- 5. PastTense® Tension Blend for your head and neck.
- 6. doTERRA On Guard® Beadlets: on the go immunity support.\*
- 7. dōTERRA Breathe® Drops for clear airways and easy breathing.
- 8. doTERRA Breathe® Vapor Stick: apply around the chest or neck area for a cooling, soothing feeling.
- **9. Veggie Caps**: an excellent way to experience the benefits of essential oils internally.
- **10.** Essential oils from the **Family Physician® Kit** for everyday health needs.
- 11. DigestTab™ for soothing digestive relief.\*
- **12. Deep Blue® Rub** is a go-to after a workout or any physical activity.
- 13. DYI Lavender Bath Salt
  - 1. Fill glass container of choice about halfway with Epsom salts.
  - 2. Add 10-15 drops of Lavender essential oil, secure lid, and shake.
  - 3. Remove lid; mix in 1 tablespoon of dried lavender flowers (optional).
- 14. Use glass votive candle holders to store your doTERRA supplements for easy access.
- **15. Melaleuca essential oil**: apply to skin after shaving or combine with your facial cleanser or moisturizer.
- **16. dōTERRA Natural Deodorant** infused with Cypress, Melaleuca, Cedarwood, and Bergamot essential oils.
- 17. Peppermint and Wild Orange Lip Balm.
- **18.** Add a few drops of **Geranium** to **dōTERRA Fractionated Coconut Oil** and use as a moisturizer for your body.
- 19. Veráge Skincare Collection/Immortelle Anti-Aging Blend: Everything you need for smooth, healthy, youthful-looking skin.
- **20.** Diffuse **dōTERRA Peace™ Blend** during an evening bath for a calming feeling.
- 21. dōTERRA On Guard® Foaming Hand Wash.
- **22.** Use **Citrus Bliss® Hand Lotion** for softer hands and an uplifting aroma.
- **23. dōTERRA On Guard Natural Whitening Toothpaste** for clean mouth and fresh breath.