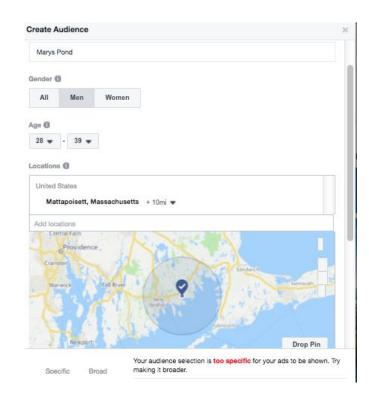

### SOCIAL MEDIA- EDIT-PEOPLE YOU CHOOSE THROUGH TARGETING

Thank you Carrs, Clarks and Araujos! Enjoy Leonard's Pond!