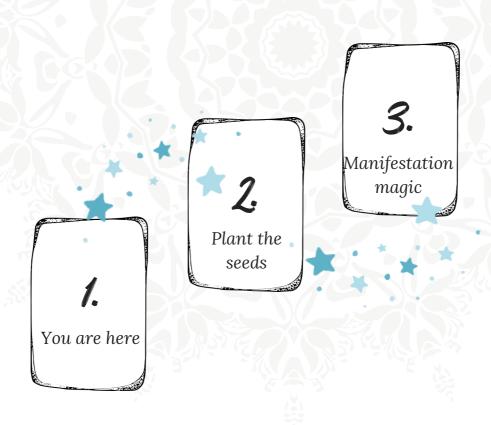

- 1. YOU ARE HERE This is where you are right now
- 2. PLANT THE SEEDS These are the seeds to plant for your future
- 3. MANIFESTATION MAGICK This is where to place your focus

Sarah Cornforth

ASTROLOGER & ARTIST

### **YOU ARE HERE -** This is where you are right now

Card Drawn:

Understanding where you are creates a line in the sand from which you begin to move forward. The New Moon is a time to pause and prepare for a period of action and attraction. Pay close attention to your starting point, as this will help you understand the results of the actions you take.

## **PLANT THE SEEDS -** These are the seeds to plant for your future

### **MANIFESTATION MAGICK** - This is where to place your

Card Drawn:

When working with manifestation energy, it's important to focus on what you want to achieve. Remember where your focus goes the energy flows. If you focus on the negative, that's where you get taken. But if you focus on the intentions you set at the new Moon, you will bring those intentions into your reality.