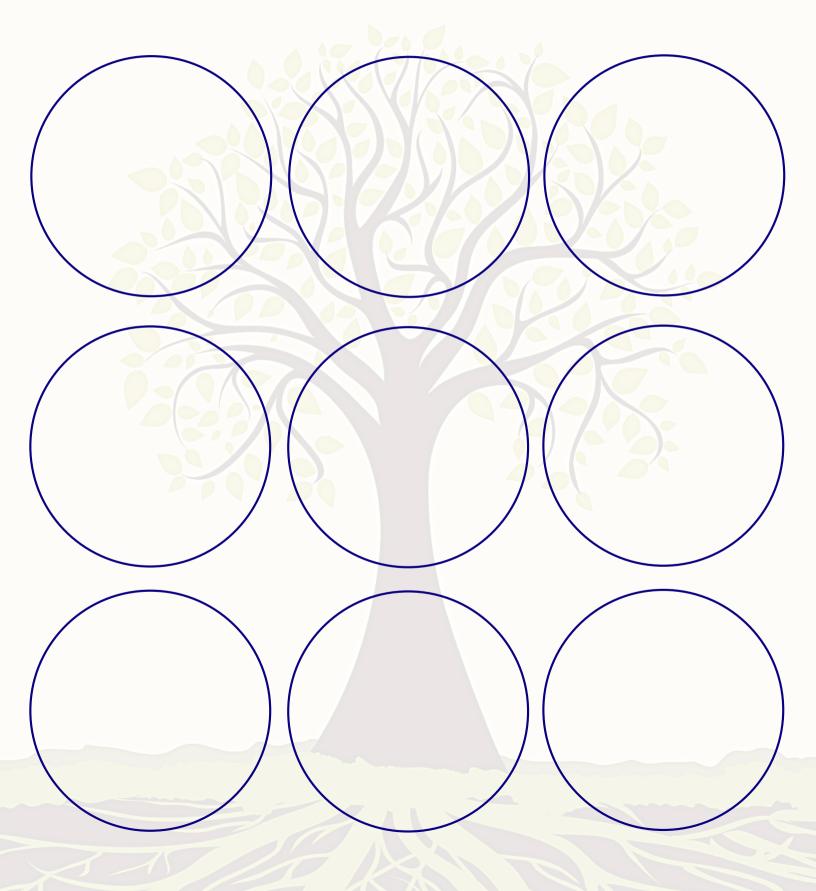

### LIFE VISION DREAMS

FILL IN EACH CIRCLE WITH A BIG VISION DREAM USING SIMPLE WORDS OR PHRASES.

#### LIFE VISION DREAMS

WRITE DOWN YOUR TOP THREE BIG VISION DREAMS FROM YOUR LIST OF NINE THAT FEELS THE CLOSEST AND WARMEST TO YOU NOW.

TOP LIFE VISION