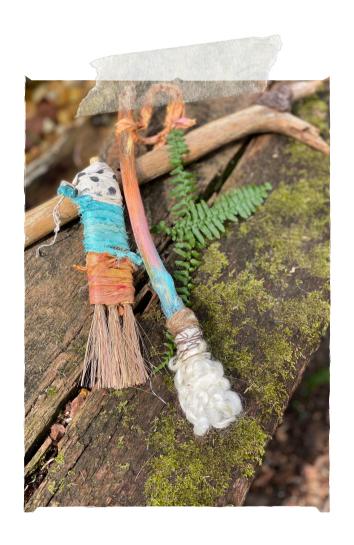

## The Art Brush Maker Project

## Supply List:

8-10' tree branch
bamboo garden stake
Fabri Fix glue
Dried Wheat
Sari Silk Ribbon
Rusted Wire
Natural Fibers
Acrylic Paint
Paint Brush
Scissors
Twine

Tiffany is a southern gal living on the coast of Alabama with her husband, she is happiest with paint on her hands and usually in her hair. She's a free spirit with a love for exploring, she loves to guide others on pushing the limits and understanding their creative voice. Her love of color, texture and her love for recycling fuels her when she shows up in her studio. She has been published in countless magazines and is one of the founders of The Ugly Art Club. She is passionate about empowering other creatives to lean into the unknown and reimagine what is possible.