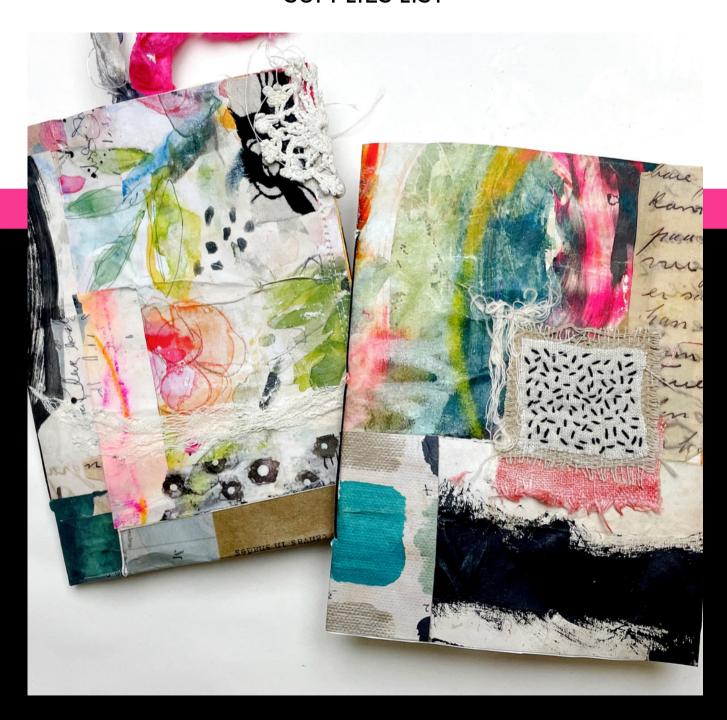

## PATCHWORK COLLAGE

**SUPPLIES LIST** 

## PATCHWORK COLLAGE

Supplies List\*

Scissors

•Glue Stick

Bookbinding Awl

• Bookbinding Needle

• Waxed Bookbinding Thread

• Embroidery Needle

Embroidery Thread

•Sketchbook Paper

Paint Brush for gel medium

•Gel Medium

Books & Magazines I like: Anthropologie, Gudrun Sjödén Uppercase, Flow & Bella Grace

Nomad: Sibella Court, Tricia Guild Pattern, Blossom Amy
Butler

Assorted papers: books, magazines, old letters, book pages, your own art

Deli Paper - (parchment is okay) Sketchbook paper or equivalent

Optional: <u>Dorlands Wax Medium</u>

Tea Bags: I used <u>these</u>
Pot for tea bath
Twine or string

Fabric scraps

Optional: Craft knife

Optional: <u>Fabric glue stick</u>

Optional: Tiny Attacher

Optional: <u>Jumbo Paper Clips</u>

Optional: Washi Tape (<u>UmWOW Studio</u> has nice ones)

Optional: <u>Invisible Glove</u>